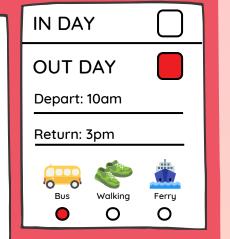

## Today's Adventure

Let's head to Chauncey Vale for a wild bush adventure with friends, soaking up the fun and excitement of the great outdoors!

| IN DA   | Y       |       |
|---------|---------|-------|
| OUT [   | DAY     |       |
| Depart: | 10am    |       |
| Return: | 3pm     |       |
| Bus     | Walking | Ferry |