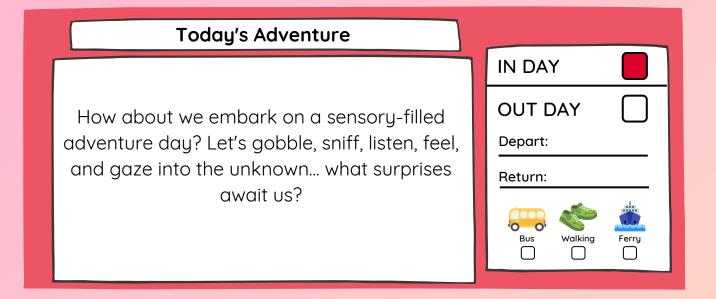

### Today's Adventure

Off to the fabulous Salmon Ponds we venture! Dive into a day of fun at the Salmon Ponds. Feed those fishy friends, soak up some history at the museum, and bask in the open green fields. Let's make some memories!

| IN DAY  |         |       |
|---------|---------|-------|
| OUT DAY |         |       |
| Depart: |         |       |
| Return: |         |       |
| Bus     | Walking | Ferry |