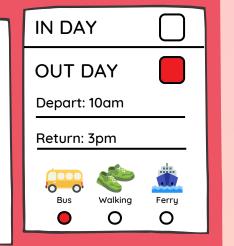

### Today's Adventure

Let's venture out for a grand day at Risdon Brook Dam! Stroll around the dam, wander through the bush, and soak up the wonders of the great outdoors!

| IN DAY  |         |       |
|---------|---------|-------|
| OUT DAY |         |       |
| Depart: |         |       |
| Return: |         |       |
| Bus     | Walking | Ferry |