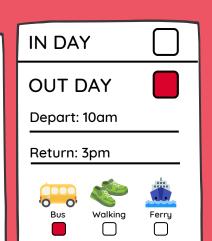

| IN DAY  |         |       |
|---------|---------|-------|
| OUT DAY |         |       |
| Depart: |         |       |
| Return: |         |       |
| Bus     | Walking | Ferry |