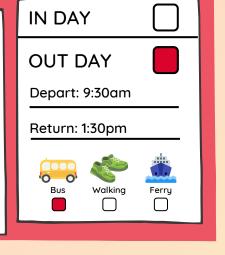

### Today's Adventure

Let's dive into the earth and whip up some fantastic creations straight from Mother Nature!

| IN DAY        |       |
|---------------|-------|
| OUT DAY       |       |
| Depart:       |       |
| Return:       |       |
| Bus Walking F | Ferry |
|               |       |

### Awesome Autumn

22/04/24