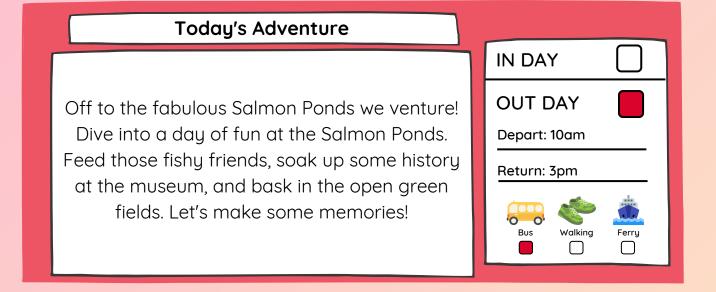

| IN DA'  | Y       |       |
|---------|---------|-------|
| OUT E   | )AY     |       |
| Depart: |         |       |
| Return: |         |       |
| Bus     | Walking | Ferry |

IN DAY

**OUT DAY** 

Depart: 10am

Return: 3pm