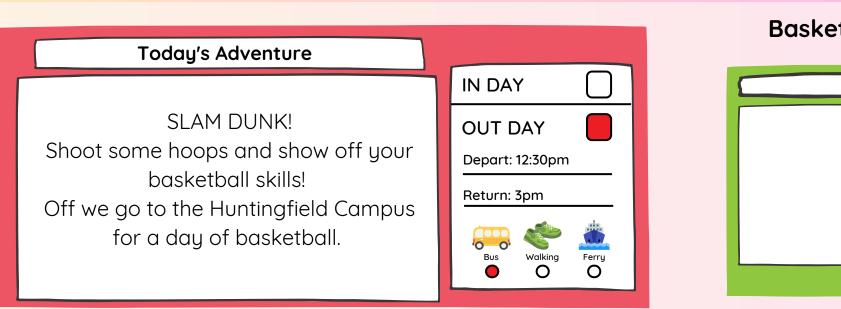

# Wednesday 9th

### What to Bring

Plenty of water Sun Safe Hats Sunscreen **Covered Shoes** 

Morning Tea Lunch