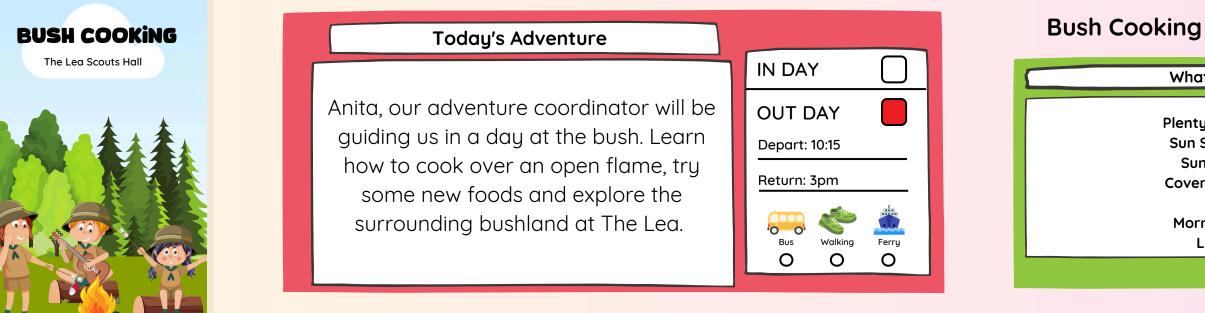

# Monday 7th

### What to Bring

Plenty of water Sun Safe Hats Sunscreen **Covered Shoes** 

Morning Tea Lunch