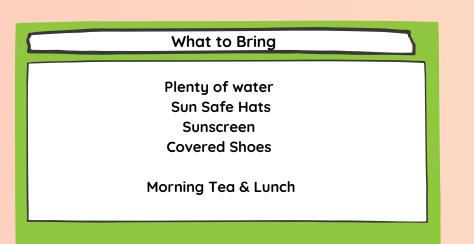

| IN DAY  |              |
|---------|--------------|
| OUT DA  | Y 🔲          |
| Depart: |              |
| Return: |              |
| Bus Wo  | alking Ferry |

| Fabric Fiesta                                                             | Monday 14th |
|---------------------------------------------------------------------------|-------------|
| What to Bring                                                             |             |
| Plenty of water Sun Safe Hats Sunscreen Covered Shoes Morning Tea & Lunch |             |
| riorning red & Editer                                                     |             |