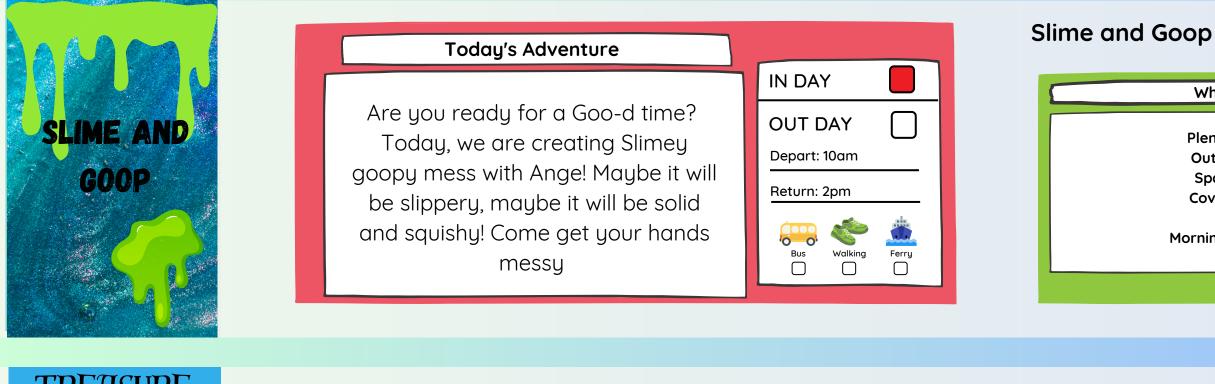

## Monday 7th

#### What to Bring

Plenty of water **Outside Jacket Spare Clothes Covered Shoes** 

Morning Tea & Lunch