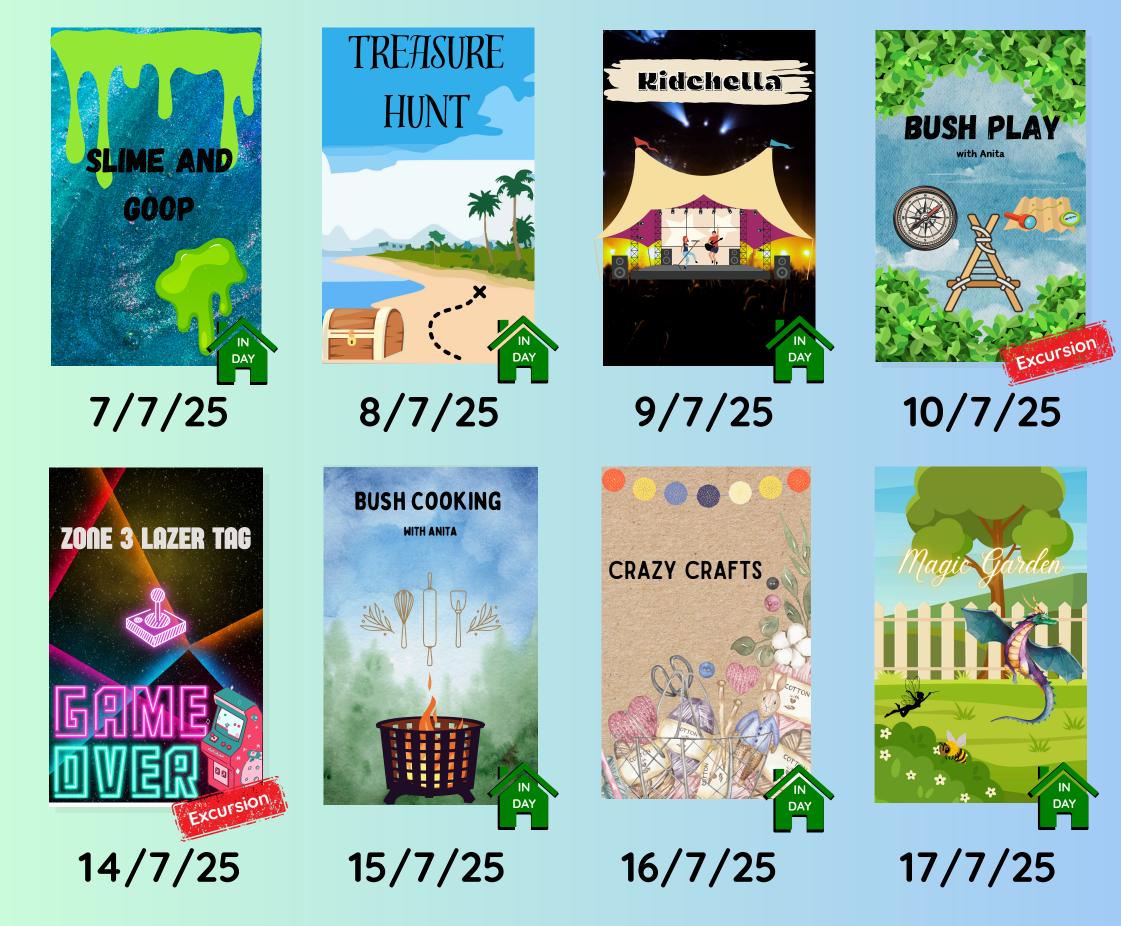

# Kingston VACATION CARE

Monday 7th July - Friday 18th July

18/7/25

DAY

## Monday 7th

#### **Tuesday 8th**

#### Wednesday 9th

#### Thursday 10th

#### Monday 14th

### **Tuesday 15th**

# Wednesday 16th

#### Thursday 17th

#### Friday 18th