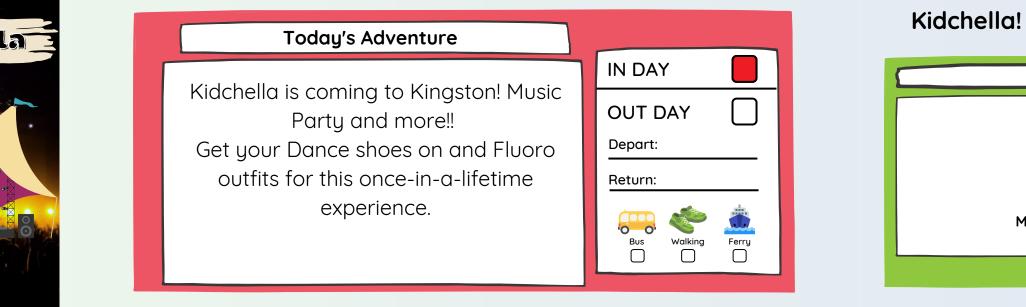

# **ddventure**

# **Kingston VACATION CARE**

Monday 7th July - Friday 18th July

Did you hear about the lost treasure of the ship Hope? Did you know that the ship Hope had a sister ship called Truth? Apparently, the buried treasure was hidden somewhere in Kingston? Can you help find it?