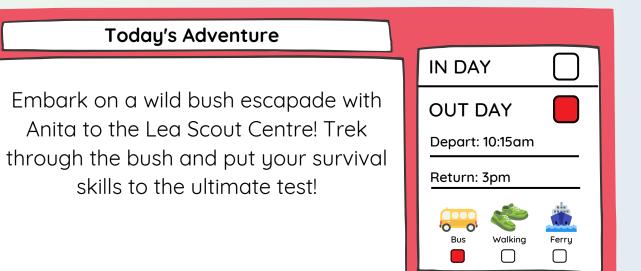

# WINTER VACATION CARE

# Kingston VACATION CARE

Monday 7th July - Friday 18th July





18/7/25

DAY

# **ddventure**

# **Kingston VACATION CARE**

Monday 7th July - Friday 18th July







Did you hear about the lost treasure of the ship Hope? Did you know that the ship Hope had a sister ship called Truth? Apparently, the buried treasure was hidden somewhere in Kingston? Can you help find it?



## **Treasure Hunt**



## Monday 7th

#### What to Bring

Plenty of water **Outside Jacket Spare Clothes Covered Shoes** 

Morning Tea & Lunch

#### **Tuesday 8th**

#### What to Bring

Plenty of water **Outside Jacket Spare Clothes Covered Shoes** 

Morning Tea & Lunch











| C |  |  |
|---|--|--|
| Γ |  |  |
|   |  |  |
|   |  |  |
|   |  |  |
|   |  |  |
|   |  |  |
|   |  |  |



#### Wednesday 9th

#### What to Bring

Plenty of water **Outside Jacket Spare Clothes Covered Shoes** 

Morning Tea & Lunch

#### Lea Scout

#### Thursday 10th

#### What to Bring

Plenty of water **Outside Jacket Spare Clothes Covered Shoes** 

Morning Tea & Lunch

#### Friday 11th Wheely Wheely Fun Day

#### What to Bring

Plenty of water **Outside Jacket Spare Clothes Covered Shoes** Scooter/Skateboard/Rollerskates/Bikes Helmet Morning Tea & Lunch







#### Monday 14th

#### What to Bring

Plenty of water Sun Safe Hats Sunscreen **Covered Shoes** 

Morning Tea Lunch

### **Tuesday 15th**

#### What to Bring

Plenty of water **Outside Jacket Spare Clothes Covered Shoes**