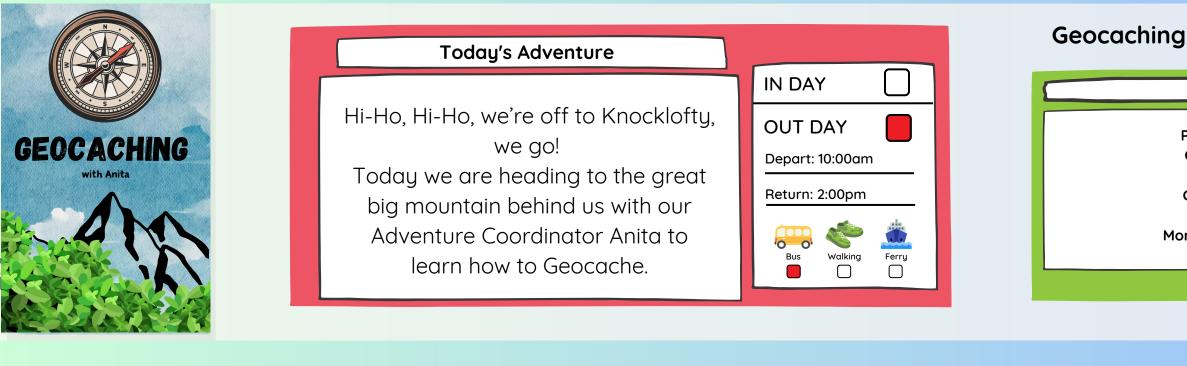

#### Monday 7th

#### What to Bring

Plenty of water **Outside Jacket Spare Clothes Covered Shoes** 

Morning Tea & Lunch