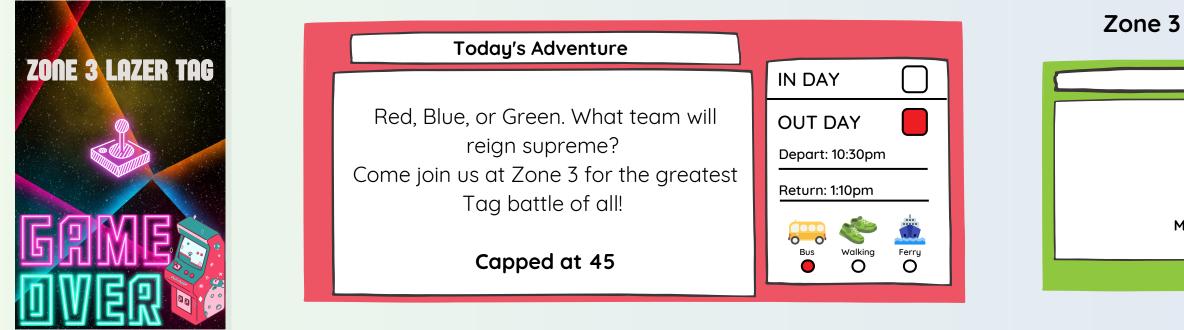

## Thursday 17th

#### What to Bring

Plenty of water **Outside Jacket Spare Clothes Covered Shoes** 

Morning Tea & Lunch