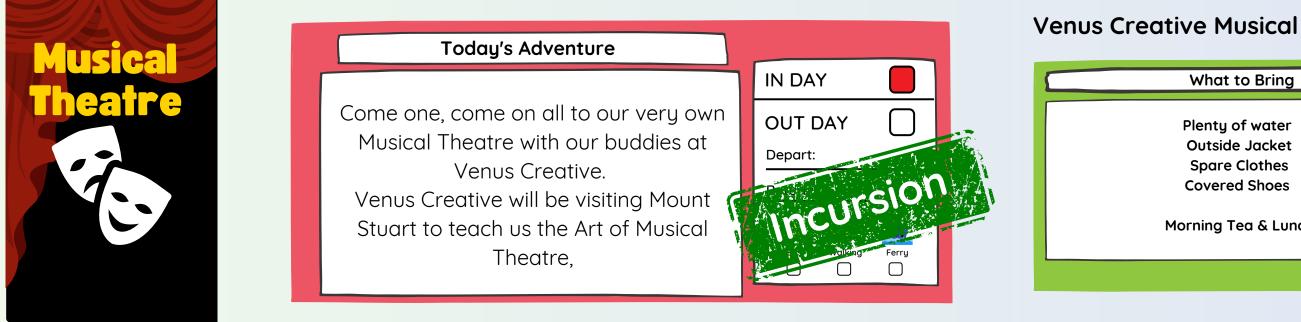

#### Today's Adventure

Did you know your parents are Retro now? Come dressed up in your best Retro Style, dating back to 2010 and back! What designs will you incorporate? Maybe ask your parents for Advice as

well

| IN DAY    |          |
|-----------|----------|
| OUT DAY   |          |
| Depart:   |          |
| Return:   |          |
| Bus Walki | ng Ferry |
|           |          |

| Retro | Disc |
|-------|------|
|-------|------|