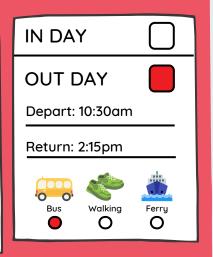

#### Today's Adventure

We're going playground hopping, come ride with us, on big, red, double-decker bus. We're off to the playgrounds, hip hooray!

Wentworth Park and Long Beach today.

Then up to Mt Nelson, we'll run and play —

What an adventure-filled kind of day!

| IN DAY          |       |
|-----------------|-------|
| OUT DAY         |       |
| Depart: 10:30am |       |
| Return: 2:15pm  |       |
| Bus Walking     | Ferry |

#### Hop Around

Thursday 17th

What to Bring

Plenty of water Outside Jacket Spare Clothes Covered Shoes

Morning Tea & Lunch